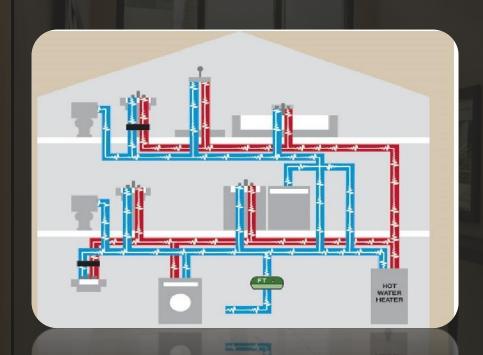

#### The following mechanical systems are included in the project:

**1ST SERVICE** 

2nd SERVICE

3rd SERVICE

Drainage systems

Central Gas

Central Heating

Drainage systems are installed in accordance with local construction requirements by a certified professional.

A central gas system (Unigaz) that serves heating and cooking. In addition, extra points for the fireplace and the kitchen are provided.

Gas heater.

Taj Al Safa

The following mechanical systems are included in the project:

4th SERVICE

AC

Split system air conditioning system

5<sup>TH</sup> SERVICE

Water

Upper and lower water tanks total 4 m2 for each apartment with two Italian water pumps.

# 1) DRAINAGE SYSTEM

Drainage systems are designed to dispose of wastewater as quickly as feasible and keep sewage and septic tank gases from entering residential areas.

# 2) CENTRAL GAS

- Central Gas Systems are a more convenient, safe, and secure gas delivery method.
- Unigaz gas wall boiler 24 KW was installed in the project.