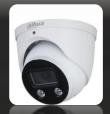

## CAMERAS

**alhua** TECHNOLOGY

TajAS afa

- •Smart H.265+ and Smart H.264+ Video Compression
- •5MP & 4MP Fixed Lenses
- •Built-in Microphone and Built-in Speaker
- •Analytics+ Functions People Counting, Perimeter Protection, Smart Motion Detection+, and Face Detection
- •Enhanced Power and Data Transmission Distances (ePoE)
- •IP67 Ingress Protection
- •5-year Warranty.

5MP 5-in -1 Network Eyeball Camera.

4 MP IR WIFI 2.8 mm Mini Bullet.

4MP Night COLOR 2.0 Fusion Network Eyeball.

Get in touch with our marketing team for more information or to book a viewing tour.

00962795520443 00962799263003