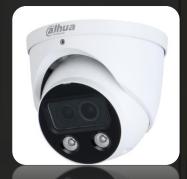

## CAMERAS

**alhua** TECHNOLOGY

TajAS afa

- •Smart H.265+ and Smart H.264+ Video Compression
- •5MP & 4MP Fixed Lenses
- •Built-in Microphone and Built-in Speaker
- •Analytics+ Functions People Counting, Perimeter Protection, Smart Motion Detection+, and Face Detection
- •Enhanced Power and Data Transmission Distances (ePoE)
- •IP67 Ingress Protection
- •5-year Warranty.

5MP 5-in -1 Network Eyeball Camera.

4 MP IR WIFI 2.8 mm Mini Bullet.

4MP Night COLOR 2.0 Fusion Network Eyeball.

Get in touch with our marketing team for more information or to book a viewing tour.

00962795520443 00962799263003