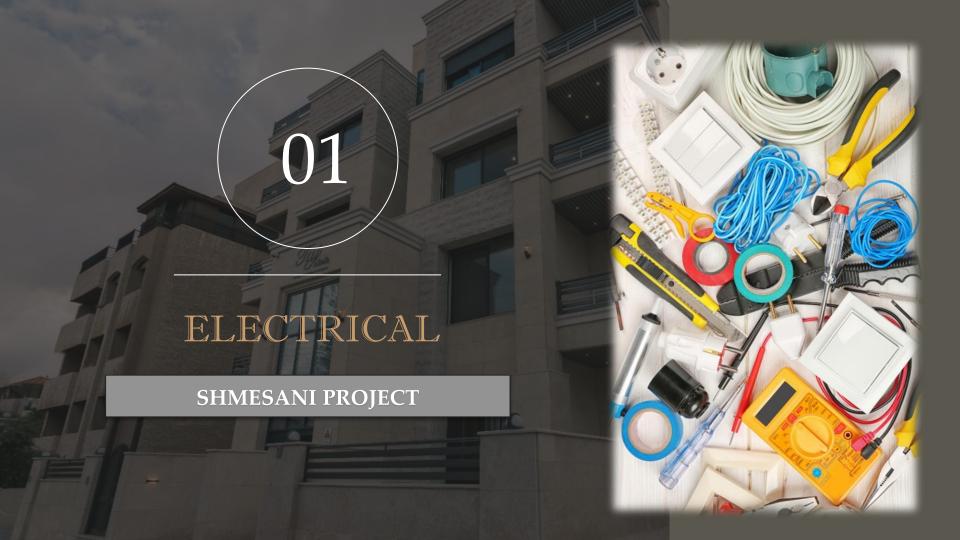

### The following electrical systems are included in the project:

**1ST SERVICE** 

2nd SERVICE

3rd SERVICE

Central gas boiler

Timers Light control

Water pump

Gas boilers are the most popular choice for heating and hot water.

Timer switch motion sensors offer timed on/off control of lights.

Bottom and top water pump.

### The following electrical systems are included in the project:

4th SERVICE

Main internet distribution system

Collection of online travel portals or travel agencies. 5th SERVICE

Central tv system

Central TV system is a mandatory solution for multi-room units. 6th SERVICE

### The following electrical systems are included in the project:

7th SERVICE

Electric shutters control

Foam insulated electric shutters

8th SERVICE

Gas detector

Gas detector

9th SERVICE

Intercom

Smart audio and video intercom.

Taj A Safa

The following electrical systems are included in the project:

Switches

**AVE Switches** 

11th SERVICE

Circuit Breakers