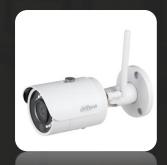

## CAMERAS

**alhua** TECHNOLOGY

TajAS afa

- •Smart H.265+ and Smart H.264+ Video Compression
- •5MP & 4MP Fixed Lenses
- •Built-in Microphone and Built-in Speaker
- •Analytics+ Functions People Counting, Perimeter Protection, Smart Motion Detection+, and Face Detection
- •Enhanced Power and Data Transmission Distances (ePoE)
- •IP67 Ingress Protection
- •5-year Warranty.

5MP 5-in -1 Network Eyeball Camera.

4 MP IR WIFI 2.8 mm Mini Bullet.

4MP Night COLOR 2.0 Fusion Network Eyeball.

Get in touch with our marketing team for more information or to book a viewing tour.

00962795520443 00962799263003