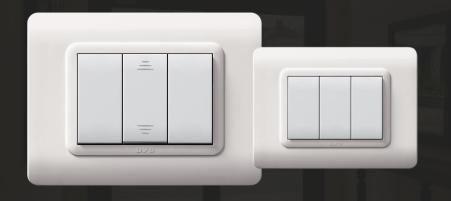

## SWITCHES

The switches placed in the project are AVE switches, developed to make the accessible design by aiming for the best in terms of quality and reliability.