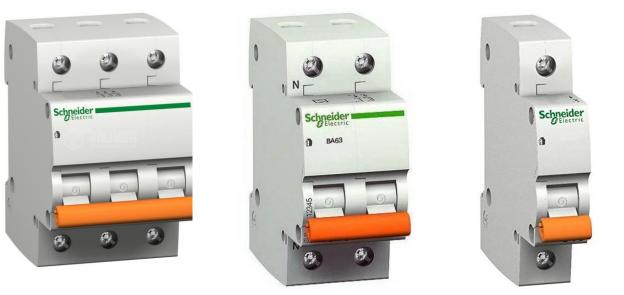

### **CIRCUIT BREAKERS**

**Description:** German Schneider circuit breakers installed in the project can protect each line carrying energy or supplying appliances by choosing the correct sized circuit breaker that will automatically disconnect in the event of a short circuit or a cable overload.