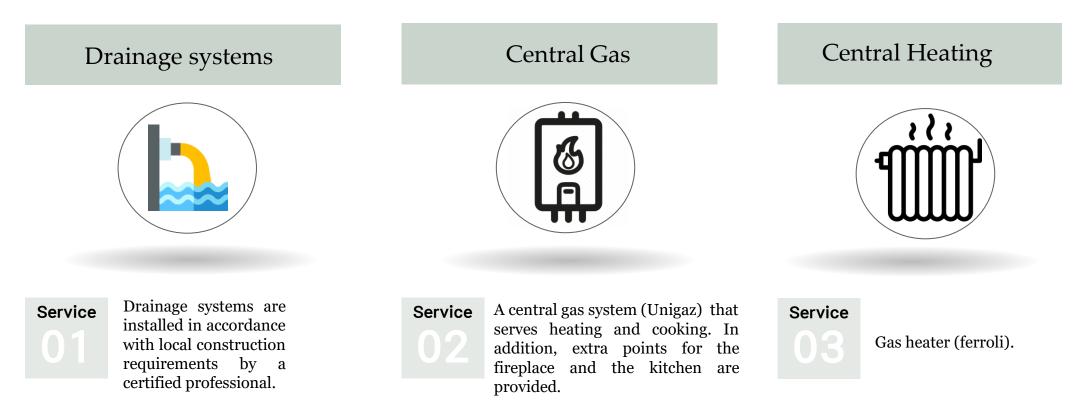

## 1) DRAINAGE SYSTEM

Drainage systems are designed to dispose of wastewater as quickly as feasible and keep sewage and septic tank gases from entering residential areas.

## 2) CENTRAL GAS

- Central Gas Systems are a more convenient, safe, and secure gas delivery method.
- Unigaz gas wall boiler 24 KW was installed in the project