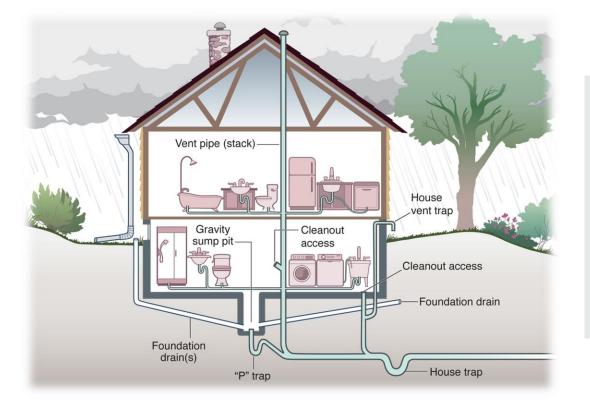

## 1) DRAINAGE SYSTEM

Drainage systems are designed to dispose of wastewater as quickly as feasible and keep sewage and septic tank gases from entering residential areas.