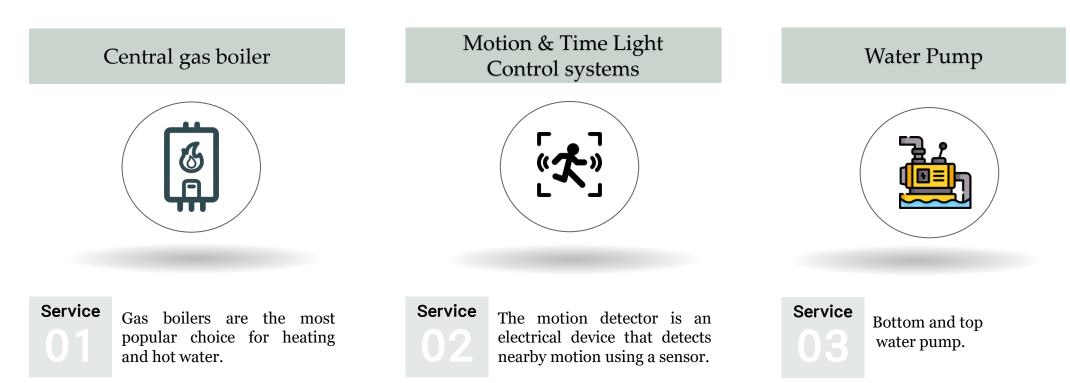

## 2) CENTRAL GAS

- Central Gas Systems are a more convenient, safe, and secure gas delivery method.
- Unigaz gas wall boiler 24 KW was installed in the project