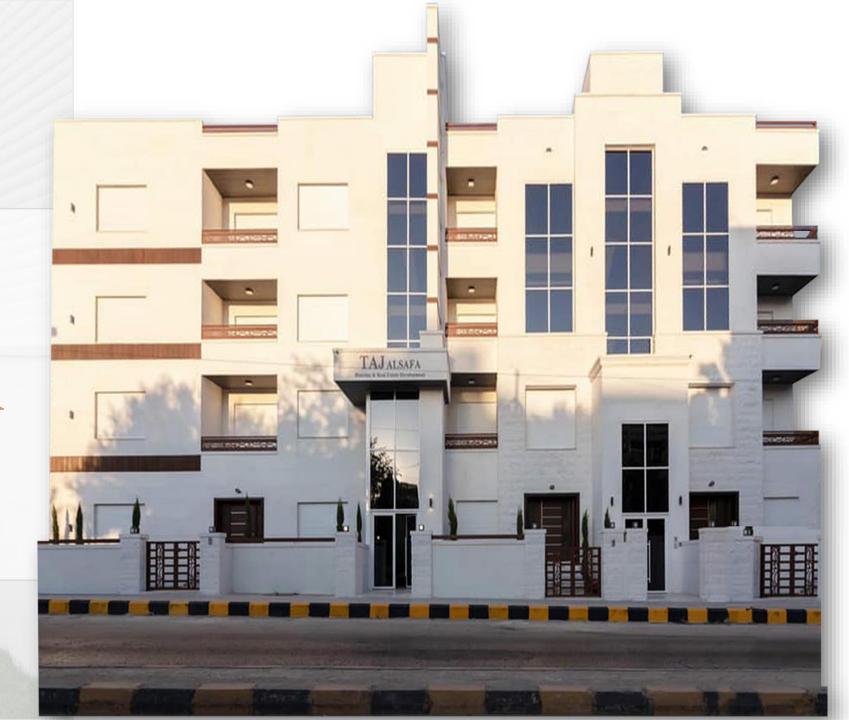

# TAJAL SAFA PROJECT Tla' Al-Ali Project







Tla' Al-Ali Project





















## MECHANICAL SYSTEMS

Tla' Al-Ali Project



## MECHANICAL SYSTEMS





## MECHANICAL SYSTEMS





## 1) DRAINAGE SYSTEM



Drainage systems are designed to dispose of wastewater as quickly as feasible and keep sewage and septic tank gases from entering residential areas.

## 2) CENTRAL GAS



- Central Gas Systems are a more convenient, safe, and secure gas delivery method.
- Unigaz gas wall boiler 24 KW was installed in the project



### **CIRCUIT BREAKERS**



**Description:** German Schneider circuit breakers installed in the project can protect each line carrying energy or supplying appliances by choosing the correct sized circuit breaker that will automatically disconnect in the event of a short circuit or a cable overload.

## SECURIT