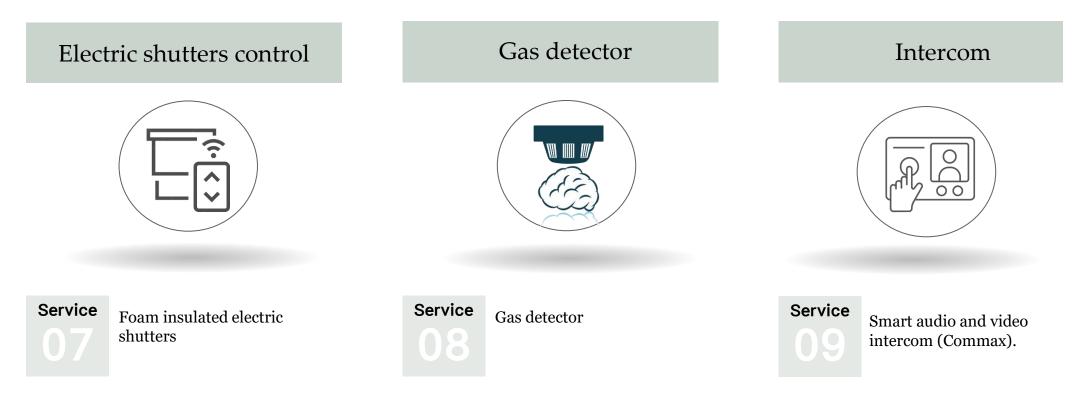

# TAJAL SAFA PROJECT Tla' Al-Ali Project







Tla' Al-Ali Project





















## MECHANICAL SYSTEMS

Tla' Al-Ali Project



## MECHANICAL SYSTEMS





## MECHANICAL SYSTEMS





## 1) DRAINAGE SYSTEM



Drainage systems are designed to dispose of wastewater as quickly as feasible and keep sewage and septic tank gases from entering residential areas.

## 2) CENTRAL GAS



- Central Gas Systems are a more convenient, safe, and secure gas delivery method.
- Unigaz gas wall boiler 24 KW was installed in the project



### **CIRCUIT BREAKERS**



**Description:** German Schneider circuit breakers installed in the project can protect each line carrying energy or supplying appliances by choosing the correct sized circuit breaker that will automatically disconnect in the event of a short circuit or a cable overload.

## SECURITY CAMERAS





4 MP IR WIFI 2.8 mm Mi