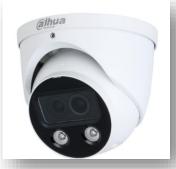

## SECURITY CAMERAS

4 MP IR WIFI 2.8 mm Mini Bullet.

5MP 5-in -1 Network Eyeball Camera.

4MP Night COLOR 2.0 Fusion Network Eyeball.

Triple-stream Encoding
Smart H.265+ and Smart H.264+ Video Compression
5MP & 4MP Fixed Lenses
Built-in Microphone and Built-in Speaker
Analytics+ Functions — People Counting, Perimeter Protection, Smart Motion
Detection+, and Face Detection
Enhanced Power and Data Transmission
Distances (ePoE)
IP67 Ingress Protection