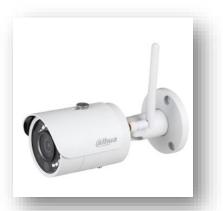

## SECURITY CAMERAS

4 MP IR WIFI 2.8 mm Mini Bullet.

5MP 5-in -1 Network Eyeball Camera.

4MP Night COLOR 2.0 Fusion Network Eyeball.

Triple-stream Encoding
Smart H.265+ and Smart H.264+ Video Compression
5MP & 4MP Fixed Lenses
Built-in Microphone and Built-in Speaker
Analytics+ Functions — People Counting, Perimeter Protection, Smart Motion
Detection+, and Face Detection
Enhanced Power and Data Transmission
Distances (ePoE)
IP67 Ingress Protection