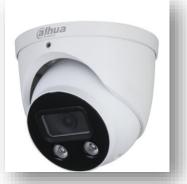

## SECURITY CAMERAS

4 MP IR WIFI 2.8 mm Mini Bullet.

5MP 5-in -1 Network Eyeball Camera.

4MP Night COLOR 2.0 Fusion Network Eyeball.

Triple-stream Encoding
Smart H.265+ and Smart H.264+ Video Compression
5MP & 4MP Fixed Lenses
Built-in Microphone and Built-in Speaker
Analytics+ Functions — People Counting, Perimeter Protection, Smart Motion
Detection+, and Face Detection
Enhanced Power and Data Transmission
Distances (ePoE)
IP67 Ingress Protection