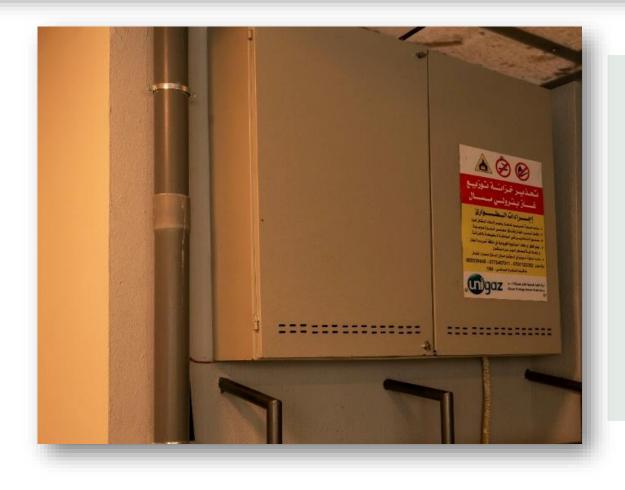

## 2) CENTRAL GAS

- Central Gas Systems are a more convenient, safe, and secure gas delivery method.
- Unigaz gas wall boiler 24 KW was installed in the project