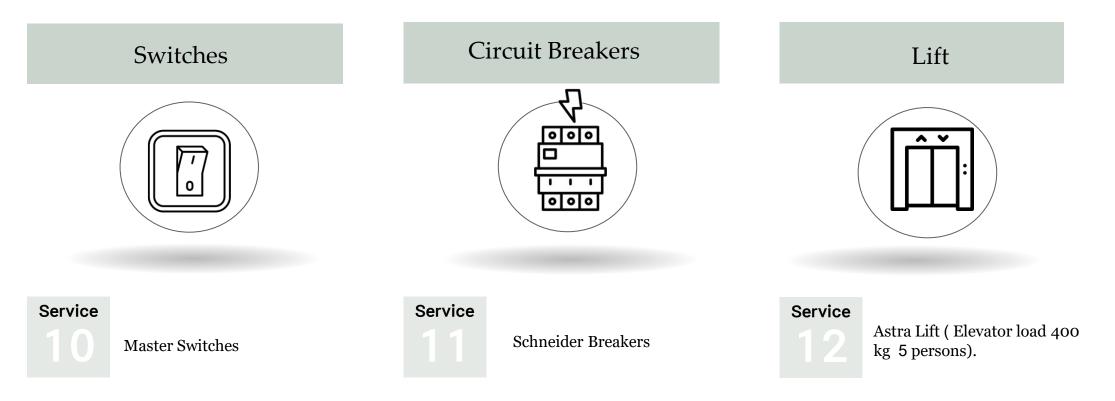

### **CIRCUIT BREAKERS**

**Description:** German Schneider circuit breakers installed in the project can protect each line carrying energy or supplying appliances by choosing the correct sized circuit breaker that will automatically disconnect in the event of a short circuit or a cable overload.