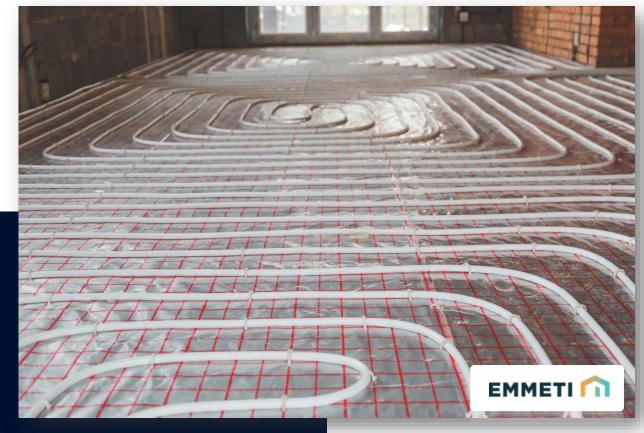

### **2.UNDERFLOOR HEATING**

Underfloor heating is a heating system that embeds powerful and flexible tubi ng in the floor; heat radiated from the fl oor is transmitted to the walls, creating an ideal comfortable environment for t hat inside. It is both efficient and econo mical and has several advantages over radiators.

#### **2. UNDERFLOOR HEATING**

We offer a highly efficient underfloor heating system installed to the highest standards by t he United Pioneering Business Company. Underfloor heating networks from the Italian emmeti system and emmeti pipes with an aluminum layer were used. Furthermore, em meti pipes were used for the illuminator and the rest of the underfloor heating network's r equirements for central lines. Heating control lers with WIFI thermostat emmeti.