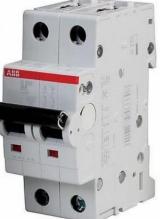

#### Description

Breakers guard electrical installations against overloads and short circuits assure electrical safety in homes and buildings. The small circuit breaker cuts off the electrical circuit once a fault is found, protecting the wires and reducing the chance of a fire.