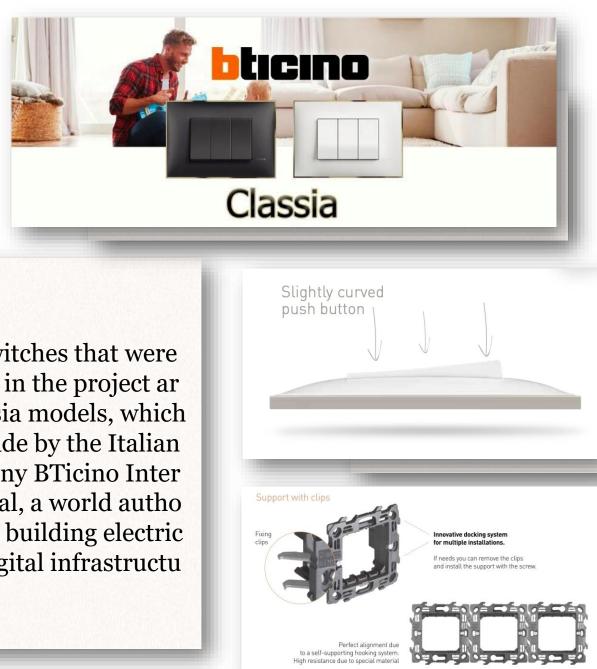

# 

The switches that were placed in the project ar e Classia models, which are made by the Italian company BTicino Inter national, a world autho rity on building electric and digital infrastructu res.