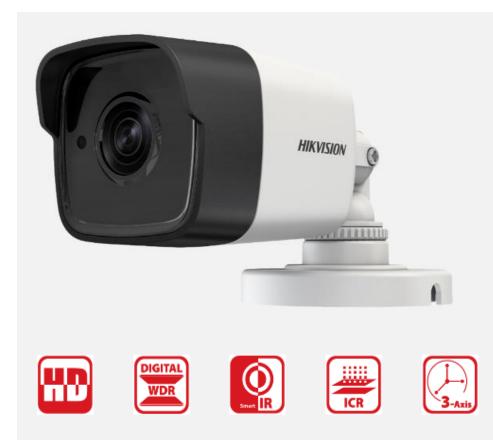

### HIKVISION CAMERA DS-2CE16H0T-ITPF

#### Specification

| Camera                   |                                                                                       |
|--------------------------|---------------------------------------------------------------------------------------|
| Image Sensor             | 5 MP CMOS image sensor                                                                |
| Resolution               | 2560 (H) × 1944 (V)                                                                   |
| Min. Illumination        | Color: 0.01 Lux @ (F1.2, AGC ON), 0 Lux with IR                                       |
| Shutter Time             | PAL: 1/25 s to 1/50, 000 s<br>NTSC: 1/30 s to 1/50, 000 s                             |
| Lens                     | 2.8 mm, 3.6 mm, 6 mm fixed lens                                                       |
| Horizontal Field of View | 85.5° (2.8 mm), 80.1° (3.6 mm), 57.1° (6 mm)                                          |
| Lens Mount               | M12                                                                                   |
| Day & Night              | IR cut filter                                                                         |
| Angle Adjustment         | Pan: 0° to 360°; Tilt: 0° to 180°; Rotate: 0° to 360°                                 |
| Synchronization          | Internal synchronization                                                              |
| Frame Rate               | PAL: 5 MP@20fps, 4 MP@25fps, 1080p@25fps<br>NTSC: 5 MP@20fps, 4 MP@30fps, 1080p@30fps |