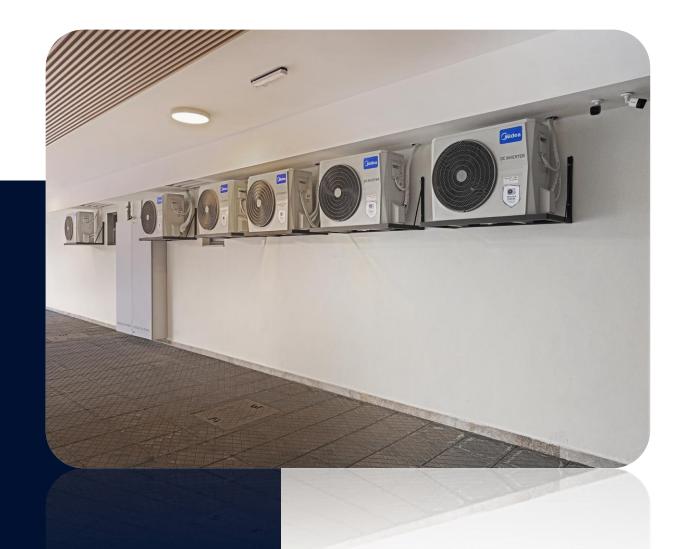

### **3.DUCTED AIR CONDITIONING**

#### Ducted Air Conditioning (Guest room, kitchen, living area).

The Ducted System solutions from Midea Cooling & Heating use the latest technology to enhance indoor air quality. The advanced systems make it simpler to keep a healthier ind oor environment and intuitive c limate control settings keep yo ur home as cozy as it is energyefficient.

#### **3.DUCTED AIR CONDITIONING**

Ducted air conditioners produce efficient and comfortable indoor environments all year long.