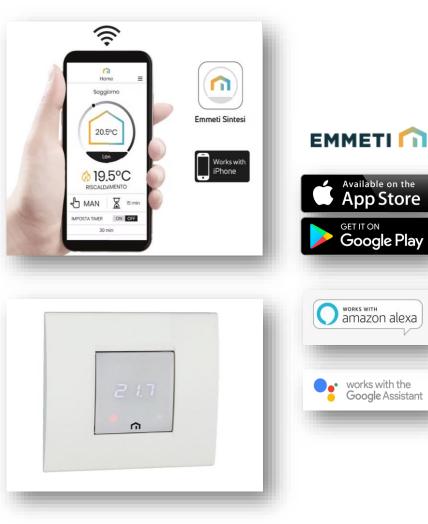

#### **SINTESI MINI Wi-Fi**

Wi-Fi-enabled electronic chronothermostat with weekly programming, installation on a flush-mounted box, and space for just two m odules intended for controlling room temper ature heating (for the winter). The free app, accessible through Google Play and the App Store, enables complete control and program ming from your smartphone or tablet. You can report any alarm situations by emailing the designated address.