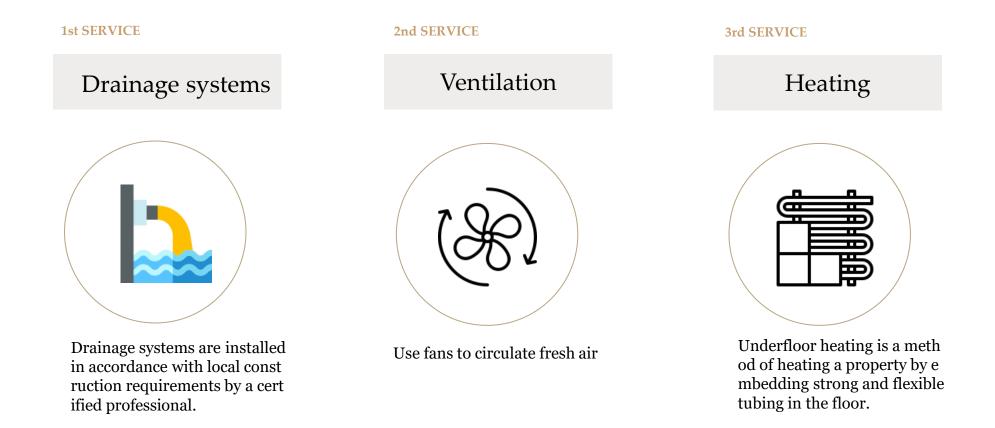

#### **1. DRAINAGE SYSTEM**

A drainage system consists of piping that conveys sewage, rainwater, or other liquid waste to the point of disposal in the sewer system or septic tank. Its main objective is to collect and remove wastewater and keep sewer gases out of the building.

### **2.UNDERFLOOR HEATING**

Underfloor heating is a heating system that embeds powerful and flexible tubi ng in the floor; heat radiated from the fl oor is transmitted to the walls, creating an ideal comfortable environment for t hat inside. It is both efficient and econo mical and has several advantages over radiators.

#### **2. UNDERFLOOR HEATING**

We offer a highly efficient underfloor heating system installed to the highest standards by t he United Pioneering Business Company. Underfloor heating networks from the Italian emmeti system and emmeti pipes with an aluminum layer were used. Furthermore, em meti pipes were used for the illuminator and the rest of the underfloor heating network's r equirements for central lines. Heating control lers with WIFI thermostat emmeti.