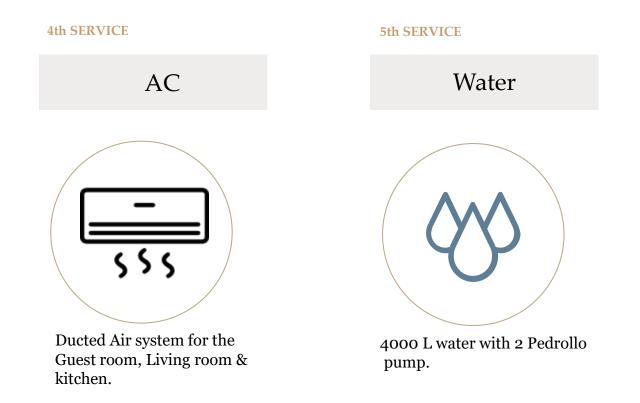

#### Ducted Air Conditioning (Guest room, kitchen, living area).

The Ducted System solutions from Midea Cooling & Heating use the latest technology to enhance indoor air quality. The advanced systems make it simpler to keep a healthier ind oor environment and intuitive c limate control settings keep yo ur home as cozy as it is energyefficient.

#### **3.DUCTED AIR CONDITIONING**

Ducted air conditioners produce efficient and comfortable indoor environments all year long.