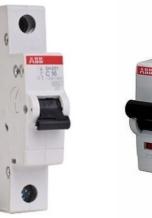

#### Description

Breakers guard electrical installations against overloads and short circuits assure electrical safety in homes and buildings. The small circuit breaker cuts off the electrical circuit once a fault is found, protecting the wires and reducing the chance of a fire.