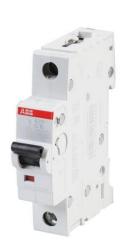

#### Description

Breakers guard electrical installations against overloads and short circuits assure electrical safety in homes and buildings. The small circuit breaker cuts off the electrical circuit once a fault is found, protecting the wires and reducing the chance of a fire.