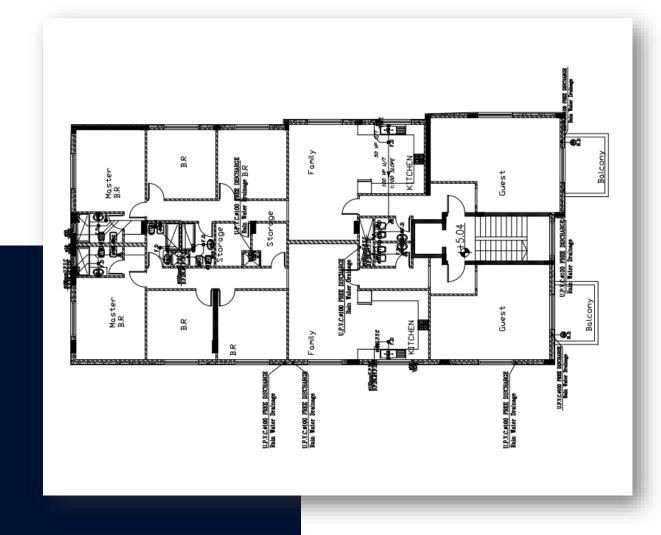

#### **1. DRAINAGE SYSTEM**

A drainage system consists of piping that conveys sewage, rainwater, or other liquid waste to the point of disposal in the sewer system or septic tank. Its main objective is to collect and remove wastewater and keep sewer gases out of the building.