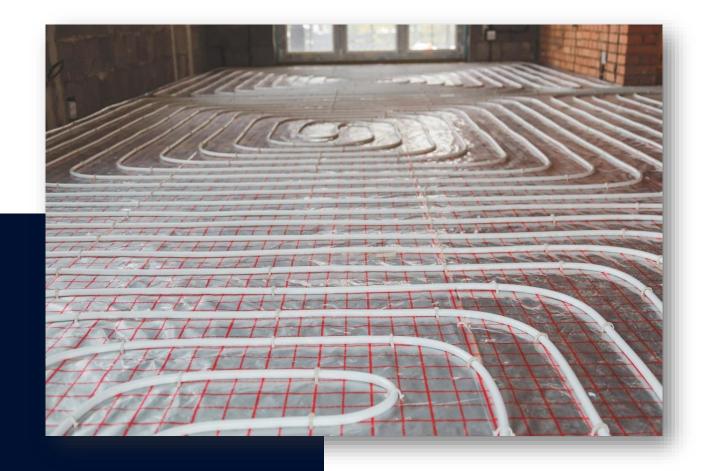

### **2.UNDERFLOOR HEATING**

Underfloor heating is a heating system that embeds powerful and flexible tubi ng in the floor; heat radiated from the fl oor is transmitted to the walls, creating an ideal comfortable environment for t hat inside. It is both efficient and econo mical and has several advantages over radiators.

#### **2. UNDERFLOOR HEATING**

We offer a highly efficient underfloor heating system installed to the highest standards by t he United Pioneering Business Company. Underfloor heating networks from the Italian emmeti system and emmeti pipes with an aluminum layer were used. Furthermore, em meti pipes were used for the illuminator and the rest of the underfloor heating network's r equirements for central lines. Heating control lers with WIFI thermostat emmeti.